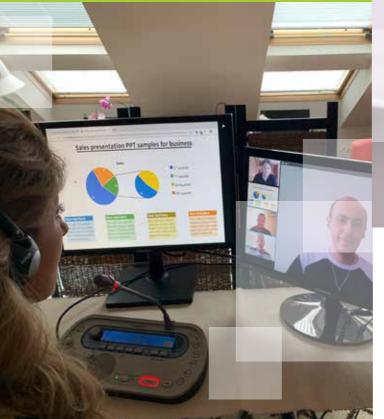

## The next level of interpretation our DUBAI RSI Hub for any languages

Traditionally, simultaneous interpretation was only possible when using conventional equipment at the conference venue and the physical presence of the interpreters. With the advance of technology, we can now offer an alternative – at our new Vienna hub we use our professional BOSCH SI equipment and connect it with the world.

Interpreters no longer need to travel and be present at the conference location. At the same time, by using our professional BOSCH SI equipment, they can offer their services at professional working conditions.