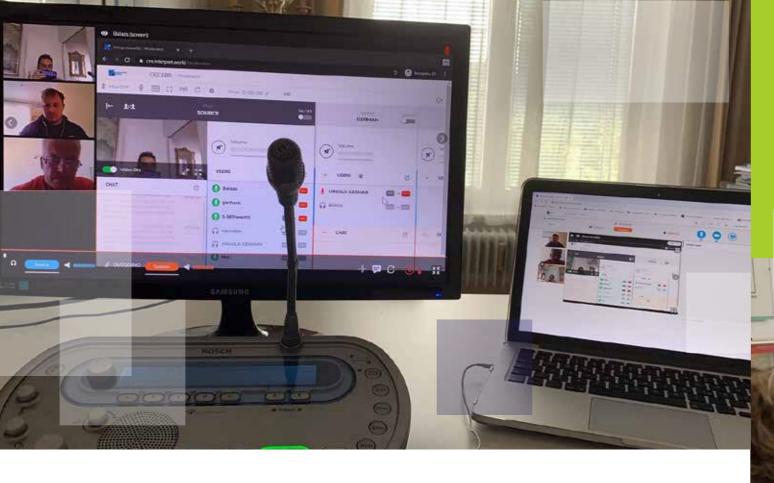

## The next level of interpretation our DUBAI RSI Hub for any languages

Traditionally, simultaneous interpretation was only possible when using conventional equipment at the conference venue and the physical presence of the interpreters. With the advance of technology, we can now offer an alternative – at our new Vienna hub we use our professional BOSCH SI equipment and connect it with the world.

Interpreters no longer need to travel and be present at the conference location. At the same time, by using our professional BOSCH SI equipment, they can offer their services at professional working conditions.